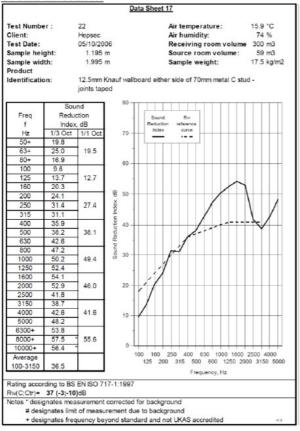

## 146-K-55 - SPEEDLINE System Data Sheet - Version V1 (24-10-23)

SPEEDLINE 146mm 'C' Stud Partition @600mm Ctrs, with Knauf 12.5mm Fire Panel each side

## System Performance Breakdown

Fire Resistance: BS476 Part 22:1987: Test Ref & Date or Applied Ref & Report: Max Height: Thickness: Duty Grade: BS 5234: Part 2:1992: Sound Insulation: 30/30 Minutes (Integrity/Insulation). BTC 17436F - BRE Report P102396-1011B Refer to Speedline Specification Clause 173 mm. (At Base Track, Excluding Finishes) Medium - Annexes A-F

37 RwdB, Date Tested or Assessed Against - 70-K-51

## Sound Insulation





SPEEDLINE Drywall Systems, Adsetts House, 16 Europa View, Sheffield Business Park, Sheffield, S9 1XH. Tel: 0114 231 8030.

Email: enquiries@speedlinedrywall.co.uk

(As per the requirements set out in ISO/IEC 17025:2017 regarding test data the results stated have been carried out by voestalpine Metsec plc as part of the contract to supply Speedline Metal Sections to SIG Plc)